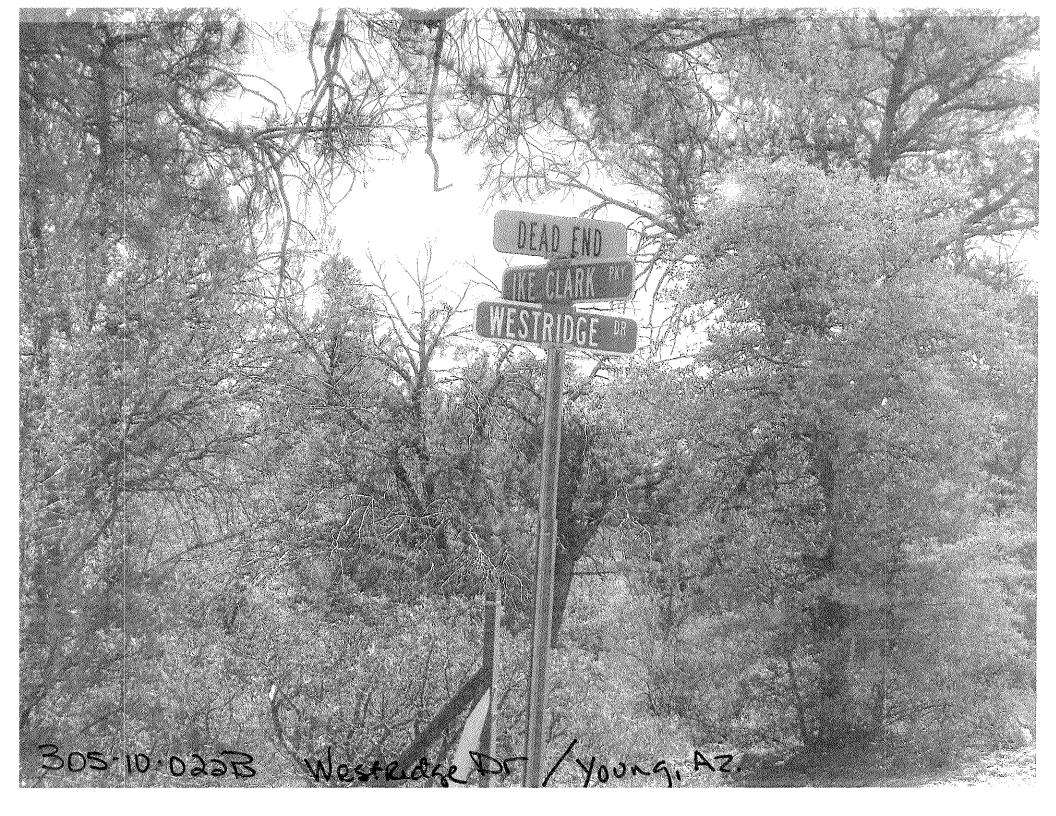

### Request/Subject

Adoption of Resolution No. 19-09-01 authorizing the disposal of a portion of Holly Drive and the Chairman's signature on the Quit Claim Deed deeding a portion of Holly Drive to Covenant Interests – Investments LLC and White Oaks Glen LLC.

### **Background Information**

During the regular meeting of the Gila County Board of Supervisors held on August 6, 2019, the Board accepted bids in the amount of \$4,293.00 from Covenant Interests – Investments LLC and \$2,065.00 from White Oaks Glen LLC for the purchase of a portion of Holly Drive located on White Oaks Glen Official Map No. 346, Gila County Records in Pine, Arizona.

### Conclusion

The next and final step in the process is for the Board of Supervisors to adopt a resolution which authorizes the disposal of a portion of Holly Drive located on the White Oaks Glen Official Map No. 346, Gila County Records, Gila County, Arizona, and the Chairman's signature on the Quit Claim Deed deeding a portion of Holly Drive to Covenant Interests – Investments LLC and White Oaks Glen LLC.