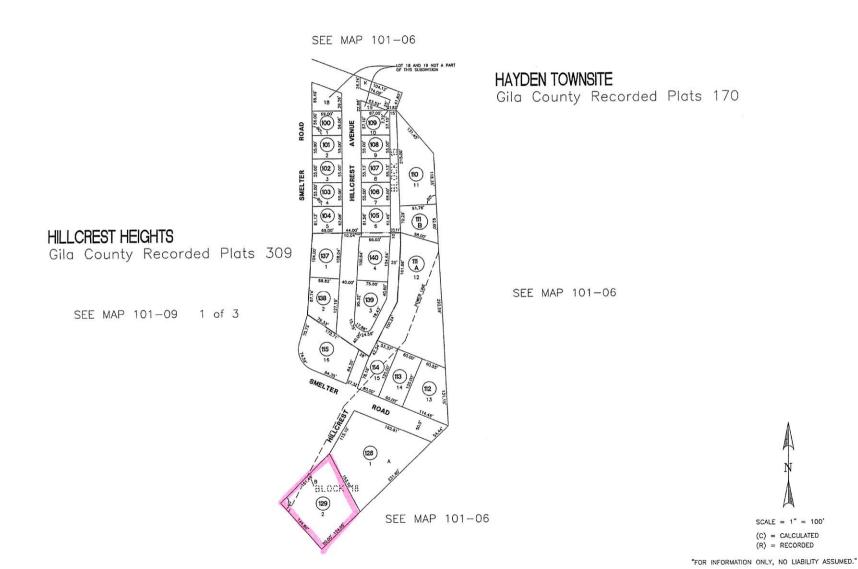

000 | 561   | Tax          | \$297.66   | \$0.00     | \$0.00   | \$0.00     | \$297.66   | \$0.00      |
| 1999 | 554   | Tax          | \$270.70   | \$0.00     | \$0.00   | \$0.00     | \$270.70   | \$0.00      |
| 1998 | 556   | Tax          | \$190.26   | \$0.00     | \$0.00   | \$0.00     | \$190.26   | \$0.00      |
| 1997 | 552   | Tax          | \$182.62   | \$0.00     | \$0.00   | \$0.00     | \$182.62   | \$0.00      |
| 1996 | 644   | Tax          | \$167.88   | \$0.00     | \$0.00   | \$2.24     | \$170.12   | \$0.00      |
| 1995 | 644   | Tax          | \$140.18   | \$0.00     | \$0.00   | \$21.49    | \$161.67   | \$0.00      |
|      | ***   |              | \$3,366.44 | \$1,639.96 | \$142.02 | \$1,194,15 | \$1,596.02 | \$3,106,59  |

+200 \$3,356.59

GILA COUNTY ASSESSOR



# **GILA COUNTY ASSESSOR** PROPERTY PROFILE

Account #: R000000569

Local #:

Parcel #: 10109129

MH Seq #:

MH Space:

Appr Year: 2008

Levy: 0

# of Bldgs: 1

Create On:

**Tax Dist: 4160** 

Map #: 09

**LEA: 0803** 

Active On: 10/15/2008 1:

Assign To: UnAssigned

Initials:

**Acct Type:** Residential

InactiveOn:

New Growth: 0

Last Updated: 10/15/2008 1:

Owner's Name and Address:

CANISALES CHRIS C & MARY L

**Property Address:** 

Street: 265 S SMELTER PL

City: **HAYDEN** 

508 HILLCREST DR BOX 314

HAYDEN AZ 85235

**Business:** 

**Sales Summary** 

Book

Sale Date

Sale Price Deed Type JT

\$0

Reception # 2001-008213 Page # Grantor

LICANO BELINDA GAONA

**Legal Description** 

| HAYDEN TWNS LOT 2 E | 3LK | ( 18 |
|---------------------|-----|------|
|---------------------