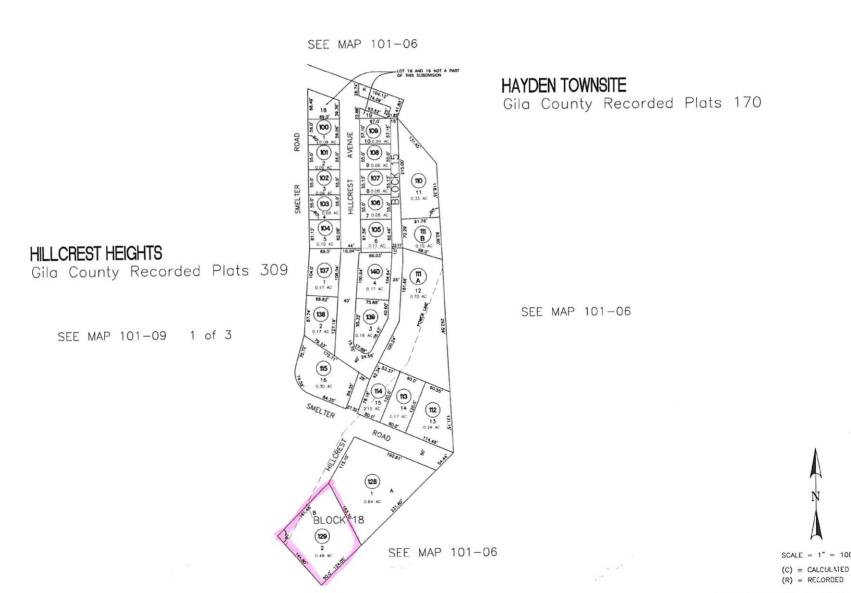

- Information/Discussion/Action to appoint members of the I. Board of Supervisors to the following boards, committees, and organizations for the calendar year 2021: County Supervisors Association Legislative Policy Committee; Eastern Arizona Counties Organization; Correctional Officers Retirement Plan (CORP) Local Board for Sheriff's Office Detention Officers and Non-Uniformed Officers; Gila County Local Emergency Planning Committee; Central Arizona Governments Regional Council; Gila County Community College Allied Health Care Advisory Committee; Gila County College Industry and Mining Advisory Board; CORP Local Board for Sheriff's Office Dispatchers; Public Safety Personnel Retirement System Local Board; Gila County Board of Health; San Carlos Apache Tribe Partnership Steering Committee; and Coalition of Arizona/New Mexico Counties. (Woody Cline)
- J. Information/Discussion/Action to consider a sealed bid for the purchase of Assessor's tax parcel number 101-09-129 and, if accepted, authorize the Chairman's signature on the Quit Claim Deed. (Marian Sheppard)
- 3. CONSENT AGENDA ACTION ITEMS: (Any matter on the Consent Agenda will be removed from the Consent Agenda and discussed and voted upon as a regular agenda item upon the request of any member of the Board of Supervisors.)
  - A. Appointment of the following Libertarian Party Precinct Committeemen in Gila County: Bruce Orin Wales -Payson #2 Precinct; Lawrence I. Hoffenberg -Payson #8 Precinct; and Jeff Daniels-Zane Gray Precinct.
  - B. Approval of the Board of Supervisors' November 17, 2020, meeting minutes.
  - C. Acknowledgment of the October 2020 monthly activity report submitted by the Clerk of the Superior Court's Office.