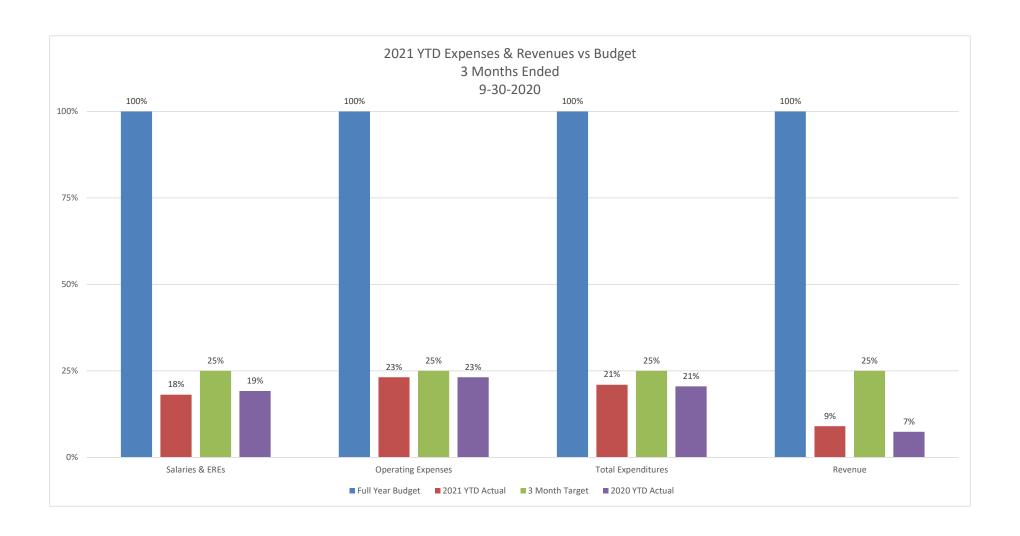

### General Fund Revenue:

At the end of September 2020, Gila County's General Fund Revenues were at 9.92% of the annual budget. If Primary Property Taxes were received at a constant rate throughout the year, we would expect revenue on September 30, 2020, to be a quarter of a year's revenue (i.e. 25%).

## General Fund Expenditure:

General Fund Expenditures at 9/30/2020 are 21% of the budget and \$1,170,000 lower than First Quarter last year. YTD Data aligns with the Gila County Strategic Plan priorities including Responsible Resource Management, Robust Communication, and Safety.

#### **General Fund Revenue:**

At the end of September 2020, Gila County's General Fund Revenues were at 9.92% of annual budget. If Primary Property Taxes were received at a constant rate throughout the year, we would expect revenue at September 30, 2020 to be a quarter of a year's revenue (i.e. 25%).

Because we expect Primary Property Tax revenues twice a year, however; we expect to receive less than 10% of our budgeted revenue in the first calendar quarter of the fiscal year. For reference: Fiscal Year 2020 had 8.16% revenue receipts at September 30.

General Fund Revenues are \$384,000 more than 9/30/2020. The top 6 contributing revenue sources to the increase are:

- 27.27% County Excise Tax
- 20% Non-Business Licenses
- 13% ADEQ Reimbursement

- 11% Presidential Preference Election Reimbursement
- 11% Annual Bank Rebate for PCard transactions
- 15.6% Interest & Late Fees on Past Year Property Taxes

<u>General Fund Expenditure</u> – General Fund Expenditures at 9/30/2020 are 21% of budget and \$1,170,000 lower than First Quarter last year. YTD Data align with the Gila County Strategic Plan priorities including Responsible Resource Management, Robust Communication, and Safety.

#### Significant Expenditure Categories

- Salaries, Wages, and Employee Benefits comprise 69.92% of year-to-date expenditures. Both are below target at 18% and 19% of budget respectively.
- AHCCCS / ALTCS comprise 11.5% of year-to-date expenditures. There is a two-year lag
  between usage of indigent care services and financial impact to constituents in Arizona. This is
  consistent across all 15 counties.