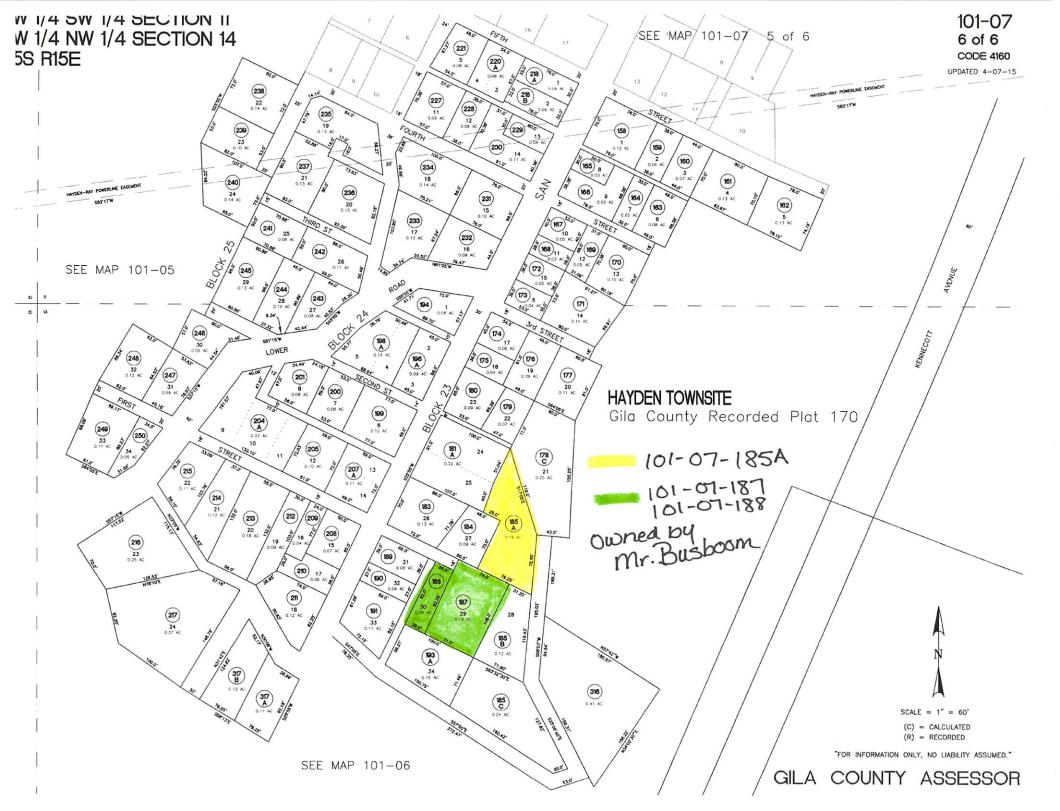

bill assistance to eligible citizens residing in Gila County for the period of July 1, 2020, through June 30, 2021. (Malissa Buzan)

- E. Information/Discussion/Action to approve Amendment No. 1 to Funding Agreement No. 214-20 between the Arizona Department of Housing and the Gila County Community Services Department, Housing Services to provide an increase of \$6,344 in Administrative Funds and \$72,850 in Project Funds for a total of \$79,194 in Low-Income Home Energy Assistance Program (LIHEAP) CARES Act funding to be used to provide weatherization services to eligible citizens residing in Gila County for the period of July 1, 2020 through June 30, 2021. (Malissa Buzan)
- F. Information/Discussion/Action to approve an Intergovernmental Agreement with Pinal County Youth Justice Center to house and treat Gila County detained juveniles for the period January 1, 2021 through December 31, 2021, with automatic one-year renewals up to nine years per Arizona Revised Statute § 11-952 (J). (Mary Springer/Steve Lessard)
- G. Information/Discussion/Action to approve the budgeted and unbudgeted inter-fund transfers for FY 2020. (Maryn Belling)
- H. Information/Discussion/Action to approve the Chairman's signature on the letter dated November 3, 2020 to the Chairman of the Yavapai-Apache Nation Tribal Council requesting assistance with improvements to the Bob Bear Trail at Fossil Creek. (Woody Cline)
- I. Information/Discussion/Action to consider a sealed bid for the purchase of Assessor's tax parcel number 101-07-185A and, if accepted, authorize the Chairman's signature on the Quit Claim Deed. (Marian Sheppard)