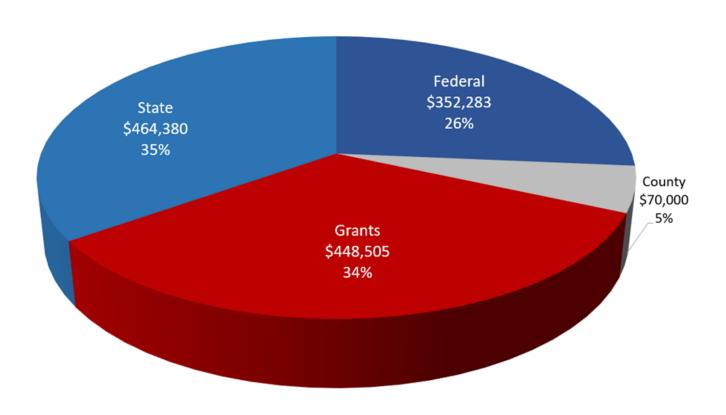

## Gila County Funds FY 19

#### **University of Arizona**

- State \$464,380
- Federal \$352,283

#### **Grants**

\$448,505

#### **Gila County**

• \$70,000