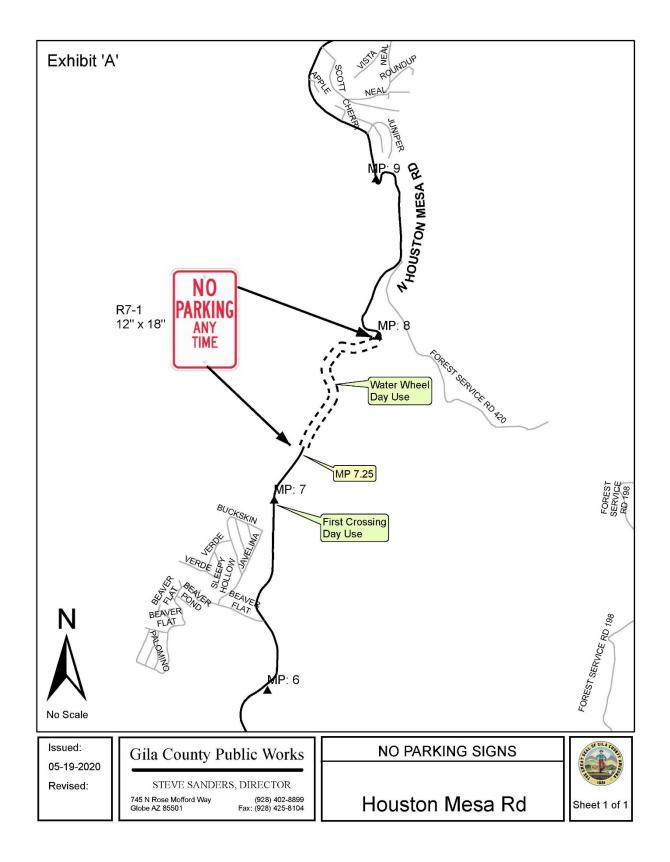

#### 4. **REGULAR AGENDA ITEMS:**

- A. Information/Discussion/Action to approve the distribution of \$1,158,854.34 of Gila County's share of Federal Year 2020 Secure Rural Schools Act funds as authorized through section 24 of P.L. 114-10 for FY 2019-2020 as follows: \$25,000 to Roads, \$903,026.84 to Schools, and \$230,827.50 to Gila County Education Service Agency. (Roy Sandoval)
- B. Information/Discussion/Action to adopt Resolution No. 20-05-03 designating a portion of Houston Mesa Road as a no parking area. (**Steve Sanders**)
- C. Information/Discussion/Action to approve Amendment No. 1 to the Intergovernmental Agreement (IGA) between the Town of Payson and Gila County, AZ for Centralized Management of 9-1-1 Grant Funds to extend the term of the IGA for one year; from July 1, 2020 through June 30, 2021. (Debra Williams)
- D. Information/Discussion/Action to approve the budgeted and unbudgeted inter-fund transfers for FY 2019 in the amount of \$467,519.18 from General Fund to Criminal Justice Enhancement Fund. (Maryn Belling)