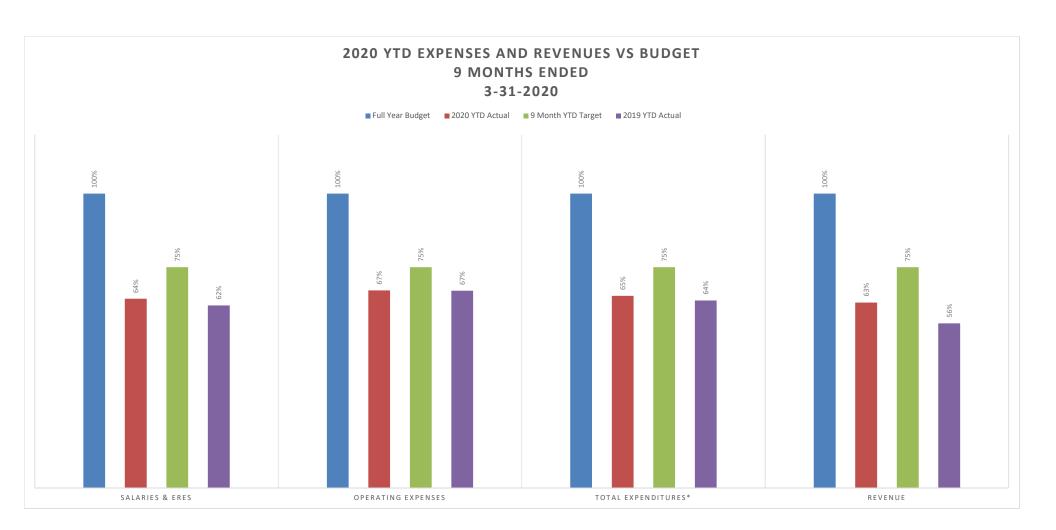

#### Conclusion

At the end of March 2020, Gila County's General Fund Revenues were at 63.32% of the annual budget. General Fund Expenditures + Encumbrances are at 69% of the annual budget (65.25% for Expenditures). Targeted % of the annual budget for both revenue and expense is 75%, so these ratios are slightly better than expected for 9 full months of activity.

#### **Gila County**

Finance Department
Mary Jane Springer, Finance Director
mspringer@gilacountyaz.gov
928-402-8516

At the end of March 2020, Gila County's General Fund Revenues were at 63.32% of annual budget. General Fund Expenditures + Encumbrances are at 69% of annual budget (65.25% for Expenditures). Targeted % of annual budget for both revenue and expense is 75%, so these ratios are slightly better than expected for 9 full months of activity.