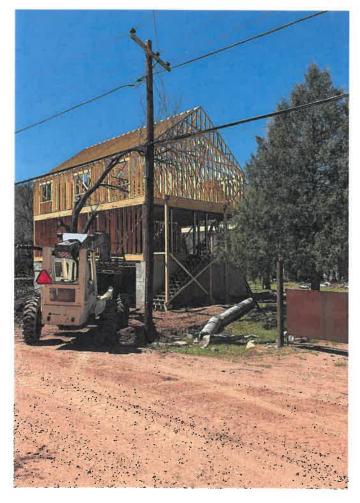

# **Images**

• <u>GIS</u>

302-16-138A

Permit #: P1908-096

Owner: Levi Luster / POA: (Father) Michael Luster

Address: 645 Scott Drive Whispering Pines

Zoning: R1L-D70

I am applying for a conditional use permit for the allowance to build a 3-story home that has a height of approx. 40' to the peak and 34' to the means of the roof. This includes a lower level garage; the build has already begun.

We were unaware of the issue with the height or the story's until 4/9/20 when Gila County contacted us with this news. We have approved plans we are building to.

We have a floodplain / floodway issue on the rear of our property which stops us from building in that area that is why we applied and received an administrative variance for the reduction of our front property setback to 10'.

We chose to add the garage level when Gila County Flood Division required us to build to lowest floor joist to the FEMA Base flood elevation which is 6' above grade. This meant use the space for a garage or engineer plans for a major exposed pier system.

We were wanting a better look to our home than to set the home up in the air on large unattractive piers.

Mirkon Hurter 4-10-20