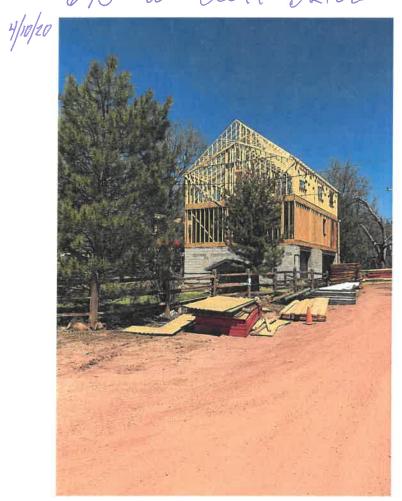

# **Images**

• <u>GIS</u>

302-16-138A

Permit #: P1908-096

Owner: Levi Luster / POA: (Father) Michael Luster

Address: 645 Scott Drive Whispering Pines

Zoning: R1L-D70

I am applying for a conditional use permit for the allowance to build a 3-story home that has a height of approx. 40' to the peak and 34' to the means of the roof. This includes a lower level garage; the build has already begun.

We were wanting a better look to our home than to set the home up in the air on large unattractive piers.

Mirkon Hurter 4-10-20