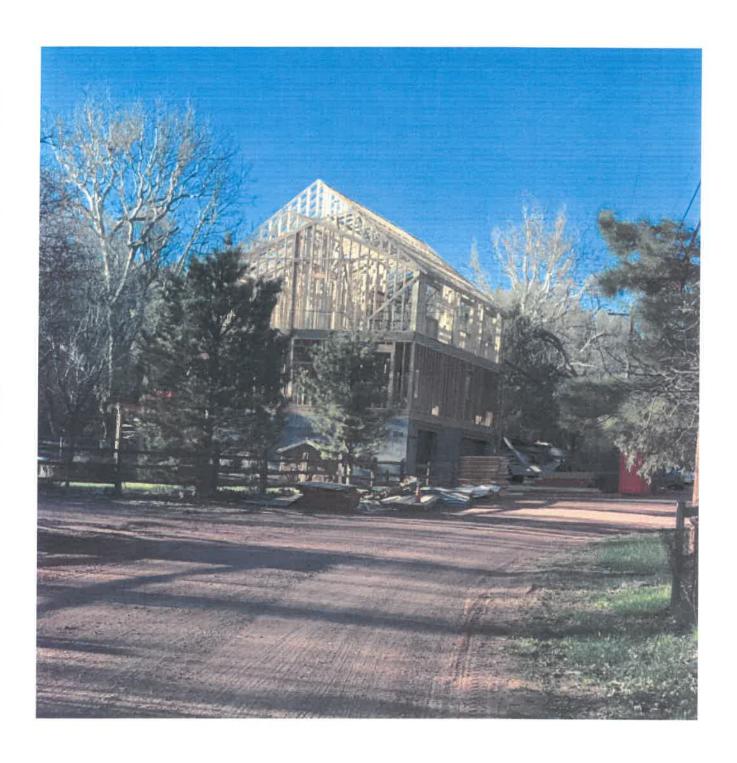

The owner has commenced building and is currently at the framing stage of construction. Since the error was on the part of the Community Development Department, staff does not believe the property owner should be made to pay the \$300 application fee.

# **Images**

• <u>GIS</u>

302-16-138A

Permit #: P1908-096

Owner: Levi Luster / POA: (Father) Michael Luster

Address: 645 Scott Drive Whispering Pines

Zoning: R1L-D70

I am applying for a conditional use permit for the allowance to build a 3-story home that has a height of approx. 40' to the peak and 34' to the means of the roof. This includes a lower level garage; the build has already begun.