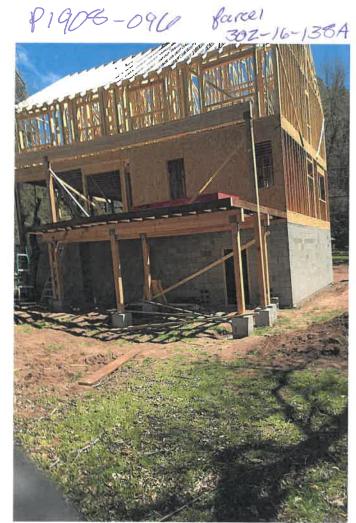

# **Images**

• <u>GIS</u>

302-16-138A

Permit #: P1908-096

Owner: Levi Luster / POA: (Father) Michael Luster

Address: 645 Scott Drive Whispering Pines

Zoning: R1L-D70

I am applying for a conditional use permit for the allowance to build a 3-story home that has a height of approx. 40' to the peak and 34' to the means of the roof. This includes a lower level garage; the build has already begun.