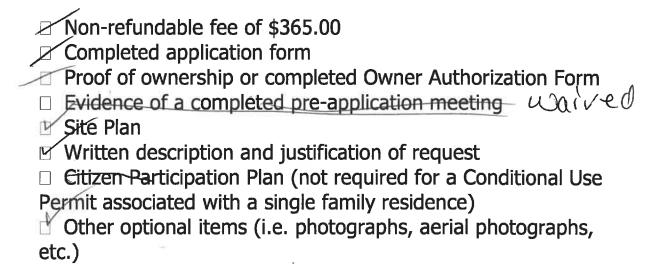

us with this news. We have approved plans we are building to.

We have a floodplain / floodway issue on the rear of our property which stops us from building in that area that is why we applied and received an administrative variance for the reduction of our front property setback to 10'.

We chose to add the garage level when Gila County Flood Division required us to build to lowest floor joist to the FEMA Base flood elevation which is 6' above grade. This meant use the space for a garage or engineer plans for a major exposed pier system.

We were wanting a better look to our home than to set the home up in the air on large unattractive piers.

Mirkon Hurter 4-10-20



# Gila County Community Development Department Planning & Zoning Division

# CONDITIONAL USE PERMIT SUBMITTAL CHECKLIST





# Gila County Community Development

Permit#

| This notarized letter gives permission to Muchael Wester to act on behalf of