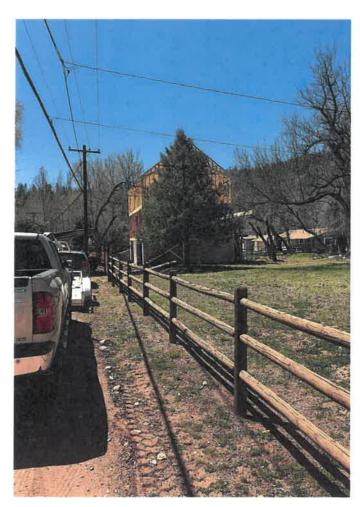

# **Images**

• <u>GIS</u>

302-16-138A

Permit #: P1908-096

Owner: Levi Luster / POA: (Father) Michael Luster

Address: 645 Scott Drive Whispering Pines

Zoning: R1L-D70

I am applying for a conditional use permit for the allowance to build a 3-story home that has a height of approx. 40' to the peak and 34' to the means of the roof. This includes a lower level garage; the build has already begun.

We were unaware of the issue with the height or the story's until 4/9/20 when Gila County contacted us with this news. We have approved plans we are building to.

We have a floodplain / floodway issue on the rear of our property which stops us from building in that area that is why we applied and received an administrative variance for the reduction of our front property setback to 10'.

645 W Scott DRIVE