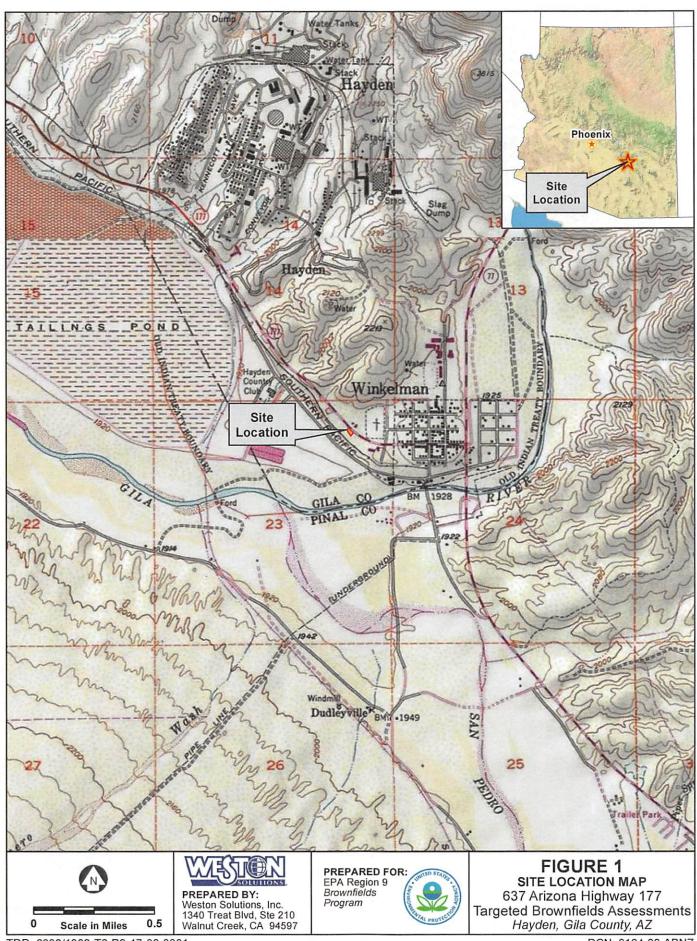

#### 3. **REGULAR AGENDA ITEMS:**

- A. Information/Discussion/Action to adopt Resolution
  No. 19-01-02 which authorizes the Chairman's signature on
  the following documents between Gila County and
  JPMorgan Chase Bank, N.A. to provide for revolving lines of
  credit for Gila County special taxing districts, as follows:
  Business Loan Agreement-Gila County Revolving Line of
  Credit; Gila County Revolving Line of Credit Promissory
  Note; Business Loan Agreement-Gila County
  Districts Revolving Line of Credit; and Gila County Districts
  Revolving Line of Credit Promissory Note. (Debora
  Savage/Jeff Sundheimer)
- B. Information/Discussion/Action to approve Contract No. ADEQ19-BF1909 with the Arizona Department of Environmental Quality (ADEQ) in the amount of \$13,000 whereby ADEQ will conduct an asbestos and lead survey on the former Hayden motel, 637 Hwy 177, Hayden, AZ to

begin from the date of execution of the contract and terminating June 30, 2019. **(Woody Cline)** 

- 4. CONSENT AGENDA ACTION ITEMS: (Any matter on the Consent Agenda will be removed from the Consent Agenda and discussed and voted upon as a regular agenda item upon the request of any member of the Board of Supervisors.)
  - A. Approval of the appointment of Mr. Joe Albo; Ms. Daisy Flores; and Mr. Gary Scales as Superior Court Judges *Pro Tempore* for the period of July 1, 2019, to June 30, 2020.
  - B. Approval to accept the 2018 Hazardous Materials Emergency Preparedness Grant Program funding award from the Arizona Department of Environmental Quality in the amount of \$17,000 with no non-federal match requirement that will be used to review and update the existing Gila County Hazardous Response Plan.
  - C. Approval to reappoint Clark Richens to the Gila County Cooperative Extension Advisory Board of Directors for the term which began on January 1, 2019, through December 31, 2020; and appoint Marsha Fitzhugh to the Advisory Board for the term beginning on January 8, 2019, through December 31, 2020.
  - D. Authorization of the Chairman's signature on the Quit Claim Deed for the Clerk of the Board's over-the-counter sale of Assessor's tax parcel number 206-03-143 to Abelardo Andre Gil.
  - E. Approval of the December 18, 2018, Board of Supervisors' meeting minutes.