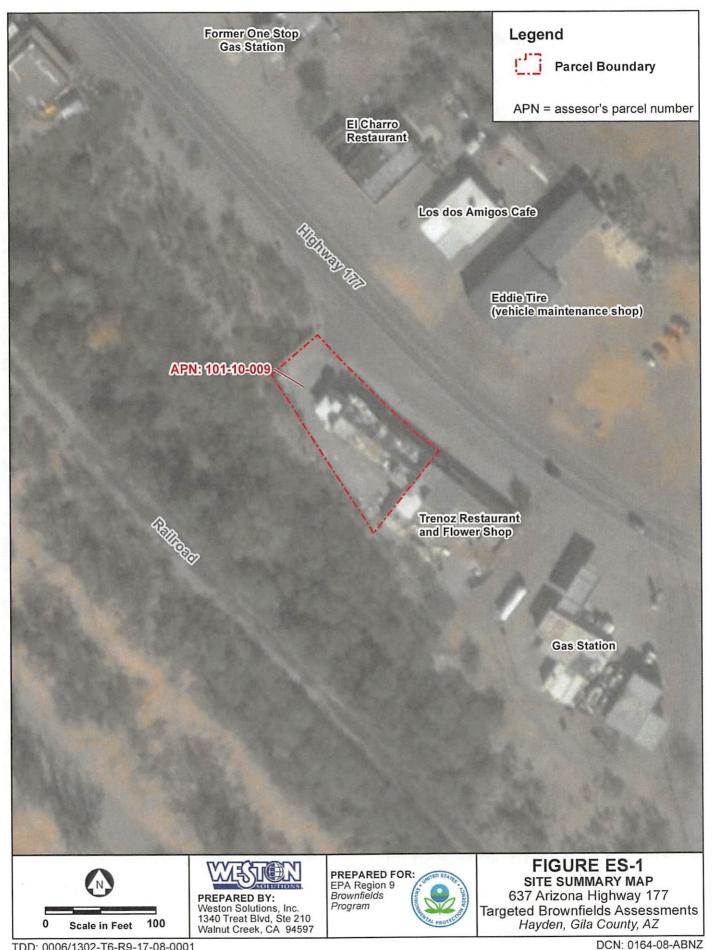

#### 3. **REGULAR AGENDA ITEMS:**

- A. Information/Discussion/Action to adopt Resolution
  No. 19-01-02 which authorizes the Chairman's signature on
  the following documents between Gila County and
  JPMorgan Chase Bank, N.A. to provide for revolving lines of
  credit for Gila County special taxing districts, as follows:
  Business Loan Agreement-Gila County Revolving Line of
  Credit; Gila County Revolving Line of Credit Promissory
  Note; Business Loan Agreement-Gila County
  Districts Revolving Line of Credit; and Gila County Districts
  Revolving Line of Credit Promissory Note. (Debora
  Savage/Jeff Sundheimer)
- B. Information/Discussion/Action to approve Contract No. ADEQ19-BF1909 with the Arizona Department of Environmental Quality (ADEQ) in the amount of \$13,000 whereby ADEQ will conduct an asbestos and lead survey on the former Hayden motel, 637 Hwy 177, Hayden, AZ to

begin from the date of execution of the contract and terminating June 30, 2019. **(Woody Cline)** 

- 4. CONSENT AGENDA ACTION ITEMS: (Any matter on the Consent Agenda will be removed from the Consent Agenda and discussed and voted upon as a regular agenda item upon the request of any member of the Board of Supervisors.)
  - A. Approval of the appointment of Mr. Joe Albo; Ms. Daisy Flores; and Mr. Gary Scales as Superior Court Judges *Pro Tempore* for the period of July 1, 2019, to June 30, 2020.
  - B. Approval to accept the 2018 Hazardous Materials Emergency Preparedness Grant Program funding award from the Arizona Department of Environmental Quality in the amount of \$17,000 with no non-federal match requirement that will be used to review and update the existing Gila County Hazardous Response Plan.
  - C. Approval to reappoint Clark Richens to the Gila County Cooperative Extension Advisory Board of Directors for the term which began on January 1, 2019, through December 31, 2020; and appoint Marsha Fitzhugh to the Advisory Board for the term beginning on January 8, 2019, through December 31, 2020.
  - D. Authorization of the Chairman's signature on the Quit Claim Deed for the Clerk of the Board's over-the-counter sale of Assessor's tax parcel number 206-03-143 to Abelardo Andre Gil.
  - E. Approval of the December 18, 2018, Board of Supervisors' meeting minutes.