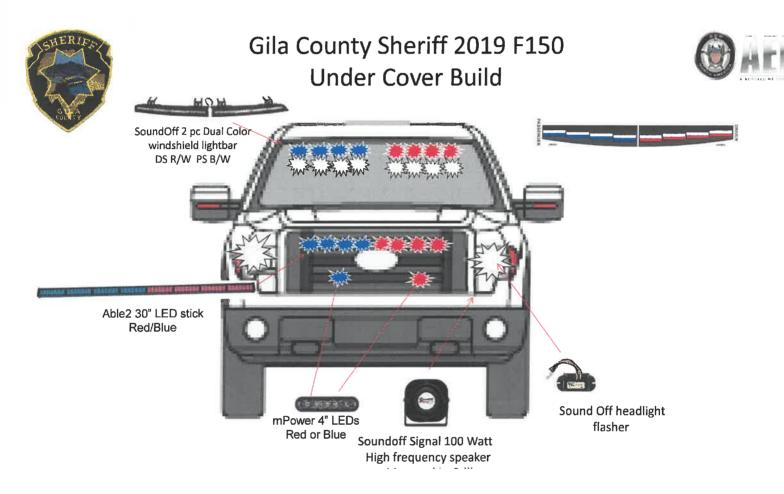

- 3. CONSENT AGENDA ACTION ITEMS: (Any matter on the Consent Agenda will be removed from the Consent Agenda and discussed and voted upon as a regular agenda item upon the request of any member of the Board of Supervisors.)
  - A. Authorization of the Chairman's signature on the Civil Rights Certification (form HUD-50077-CR), which will be submitted to the U.S. Department of Housing and Urban Development by the Gila County Public Housing Authority (PHA) as it relates to the 5-Year/Annual PHA Plan for the Gila County PHA for fiscal year 2019.
  - B. Approval of Amendment No. 1 to Contract No. 111518-2 with Tate's Auto Center-Holbrook for the purchase one (1) new Ford F150 full size, half-ton, 4x4, crew cab pickup truck to extend the contract to June 1, 2019, to allow for completion of the required upfitting of the vehicle.
  - C. Approval of revised Public Works Department Policy Commercial Driver License (CDL) Expenses to change the format of the policy; and change the policy number from RM 09-02 to PWS-003.
  - D. Ratification of the Board of Supervisors' approval of a Special Event Liquor License Application submitted by Pinal Mountain Elks Lodge #2809 to serve liquor at a wedding reception that was held on March 30, 2019.