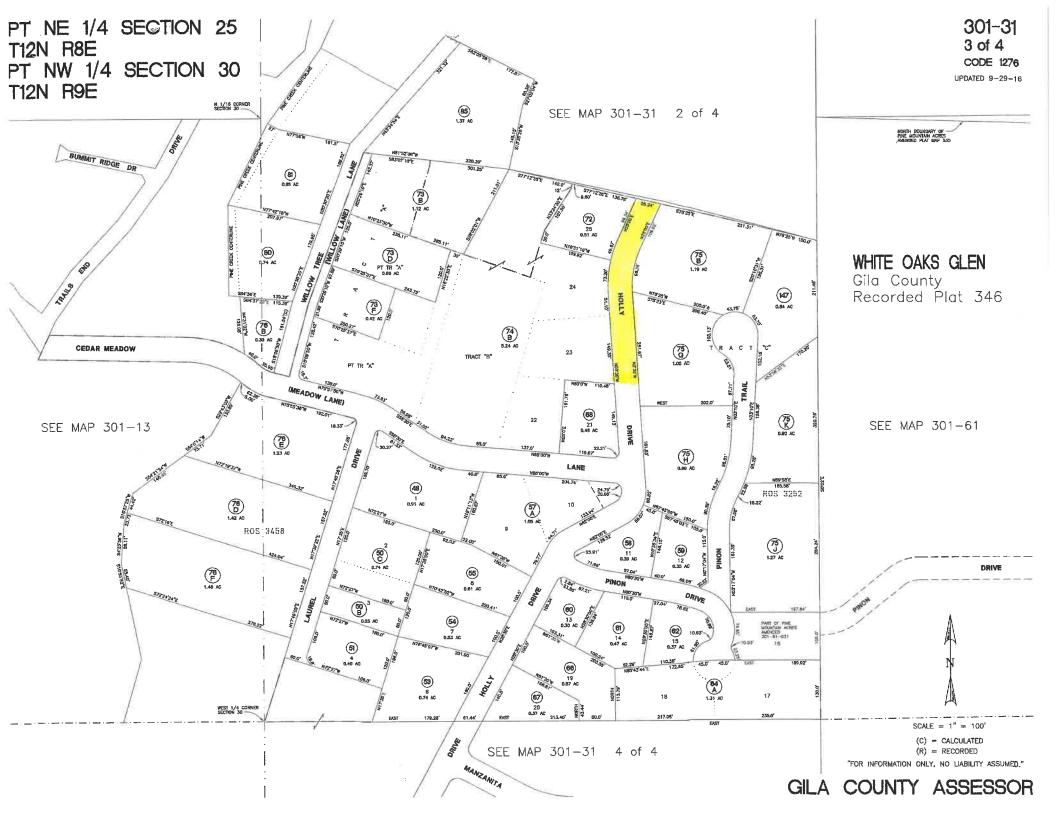

- D. Information/Discussion/Action for the public sale of portions of Olive Street, Hobart Street and Maple Street, all on the Arlington Heights, Official Map No. 31 Gila County Records, Gila County, AZ, and adjacent to each bidder's respective property, as follows: \$859 from Mona Kerlock; \$103 from Glenda Estevane; \$13 from Patrick and Helen Medrano; \$169 from Carol Garcia; and \$52 from Elena Simion. (Steve Sanders)
- E. Information/Discussion/Action to accept a bid from Phillis Blake in the amount of \$387 for that alley situated between Lots 7-10, Block 17 and Lot 34, Block 20, Inspiration Townsite, Official Map No.39, Gila County Records. (Steve Sanders)
- F. Information/Discussion/Action to accept the application and petition to begin the process to vacate a portion of Holly Drive as shown on the map of White Oaks Glen Official Map No. 346, Gila County Records. (Steve Sanders)
- G. Information/Discussion/Action regarding premium rates in the Arizona Local Government Employee Benefit Trust for Gila County's employee insurance and benefit plans to be effective as of July 1, 2019, as follows: Adopt Schedule A Employee Insurance Contributions FY 2020 attached to this agenda item. (Jacque Sanders)
- H. Information/Discussion/Action to adopt Proclamation No. 2019-01 proclaiming April 2019 as National County Government Month in Gila County with this year's theme of "Connecting the Unconnected" and to encourage all county officials, employees, schools and residents to participate in county government celebration activities. (James Menlove)