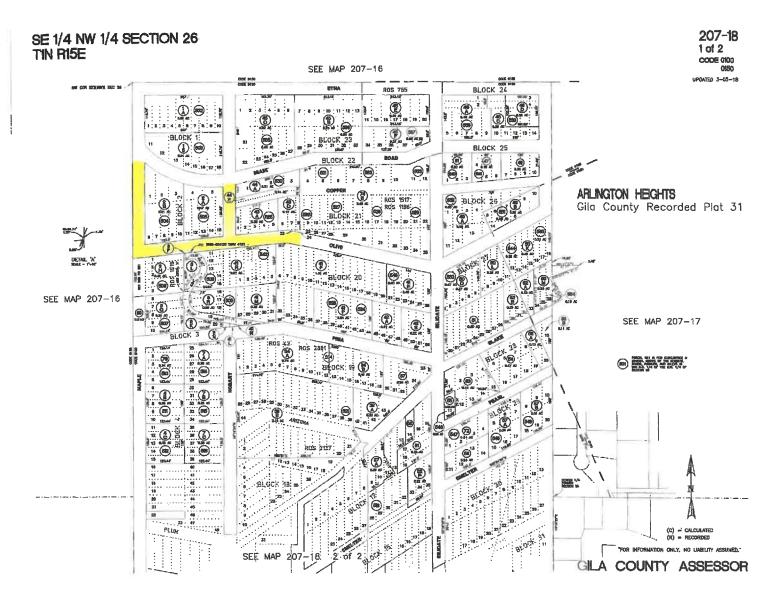

- D. Information/Discussion/Action for the public sale of portions of Olive Street, Hobart Street and Maple Street, all on the Arlington Heights, Official Map No. 31 Gila County Records, Gila County, AZ, and adjacent to each bidder's respective property, as follows: \$859 from Mona Kerlock; \$103 from Glenda Estevane; \$13 from Patrick and Helen Medrano; \$169 from Carol Garcia; and \$52 from Elena Simion. (Steve Sanders)
- E. Information/Discussion/Action to accept a bid from Phillis Blake in the amount of \$387 for that alley situated between Lots 7-10, Block 17 and Lot 34, Block 20, Inspiration Townsite, Official Map No.39, Gila County Records. (Steve Sanders)
- F. Information/Discussion/Action to accept the application and petition to begin the process to vacate a portion of Holly Drive as shown on the map of White Oaks Glen Official Map No. 346, Gila County Records. (Steve Sanders)
- G. Information/Discussion/Action regarding premium rates in the Arizona Local Government Employee Benefit Trust for Gila County's employee insurance and benefit plans to be effective as of July 1, 2019, as follows: Adopt Schedule A Employee Insurance Contributions FY 2020 attached to this agenda item. (Jacque Sanders)
- H. Information/Discussion/Action to adopt Proclamation No. 2019-01 proclaiming April 2019 as National County Government Month in Gila County with this year's theme of "Connecting the Unconnected" and to encourage all county officials, employees, schools and residents to participate in county government celebration activities. (James Menlove)