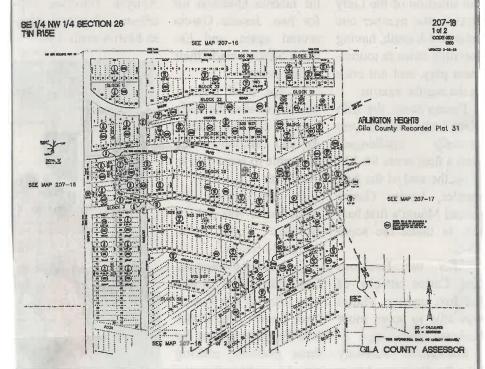

- D. Information/Discussion/Action for the public sale of portions of Olive Street, Hobart Street and Maple Street, all on the Arlington Heights, Official Map No. 31 Gila County Records, Gila County, AZ, and adjacent to each bidder's respective property, as follows: \$859 from Mona Kerlock; \$103 from Glenda Estevane; \$13 from Patrick and Helen Medrano; \$169 from Carol Garcia; and \$52 from Elena Simion. (Steve Sanders)
- E. Information/Discussion/Action to accept a bid from Phillis Blake in the amount of \$387 for that alley situated between Lots 7-10, Block 17 and Lot 34, Block 20, Inspiration Townsite, Official Map No.39, Gila County Records. (Steve Sanders)
- F. Information/Discussion/Action to accept the application and petition to begin the process to vacate a portion of Holly Drive as shown on the map of White Oaks Glen Official Map No. 346, Gila County Records. (Steve Sanders)
- G. Information/Discussion/Action regarding premium rates in the Arizona Local Government Employee Benefit Trust for Gila County's employee insurance and benefit plans to be effective as of July 1, 2019, as follows: Adopt Schedule A Employee Insurance Contributions FY 2020 attached to this agenda item. (Jacque Sanders)
- H. Information/Discussion/Action to adopt Proclamation No. 2019-01 proclaiming April 2019 as National County Government Month in Gila County with this year's theme of "Connecting the Unconnected" and to encourage all county officials, employees, schools and residents to participate in county government celebration activities. (James Menlove)