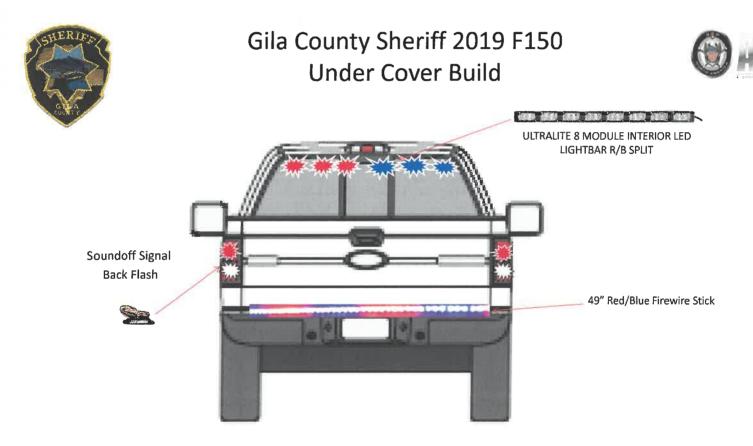

- 3. CONSENT AGENDA ACTION ITEMS: (Any matter on the Consent Agenda will be removed from the Consent Agenda and discussed and voted upon as a regular agenda item upon the request of any member of the Board of Supervisors.)
  - A. Authorization of the Chairman's signature on the Civil Rights Certification (form HUD-50077-CR), which will be submitted to the U.S. Department of Housing and Urban Development by the Gila County Public Housing Authority (PHA) as it relates to the 5-Year/Annual PHA Plan for the Gila County PHA for fiscal year 2019.
  - B. Approval of Amendment No. 1 to Contract No. 111518-2 with Tate's Auto Center-Holbrook for the purchase one (1) new Ford F150 full size, half-ton, 4x4, crew cab pickup truck to extend the contract to June 1, 2019, to allow for completion of the required upfitting of the vehicle.
  - C. Approval of revised Public Works Department Policy Commercial Driver License (CDL) Expenses to change the format of the policy; and change the policy number from RM 09-02 to PWS-003.
  - D. Ratification of the Board of Supervisors' approval of a Special Event Liquor License Application submitted by Pinal Mountain Elks Lodge #2809 to serve liquor at a wedding reception that was held on March 30, 2019.