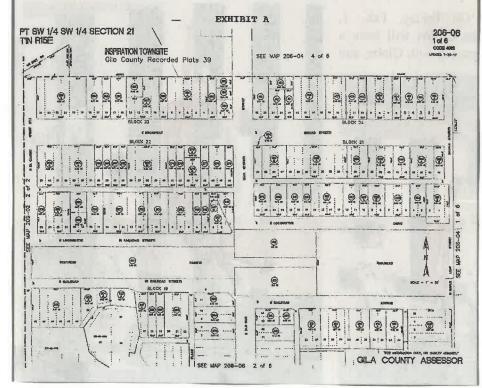

- D. Information/Discussion/Action for the public sale of portions of Olive Street, Hobart Street and Maple Street, all on the Arlington Heights, Official Map No. 31 Gila County Records, Gila County, AZ, and adjacent to each bidder's respective property, as follows: \$859 from Mona Kerlock; \$103 from Glenda Estevane; \$13 from Patrick and Helen Medrano; \$169 from Carol Garcia; and \$52 from Elena Simion. (Steve Sanders)
- E. Information/Discussion/Action to accept a bid from Phillis Blake in the amount of \$387 for that alley situated between Lots 7-10, Block 17 and Lot 34, Block 20, Inspiration Townsite, Official Map No.39, Gila County Records. (Steve Sanders)
- F. Information/Discussion/Action to accept the application and petition to begin the process to vacate a portion of Holly Drive as shown on the map of White Oaks Glen Official Map No. 346, Gila County Records. (Steve Sanders)
- G. Information/Discussion/Action regarding premium rates in the Arizona Local Government Employee Benefit Trust for Gila County's employee insurance and benefit plans to be effective as of July 1, 2019, as follows: Adopt Schedule A Employee Insurance Contributions FY 2020 attached to this agenda item. (Jacque Sanders)
- H. Information/Discussion/Action to adopt Proclamation No. 2019-01 proclaiming April 2019 as National County Government Month in Gila County with this year's theme of "Connecting the Unconnected" and to encourage all county officials, employees, schools and residents to participate in county government celebration activities. (James Menlove)