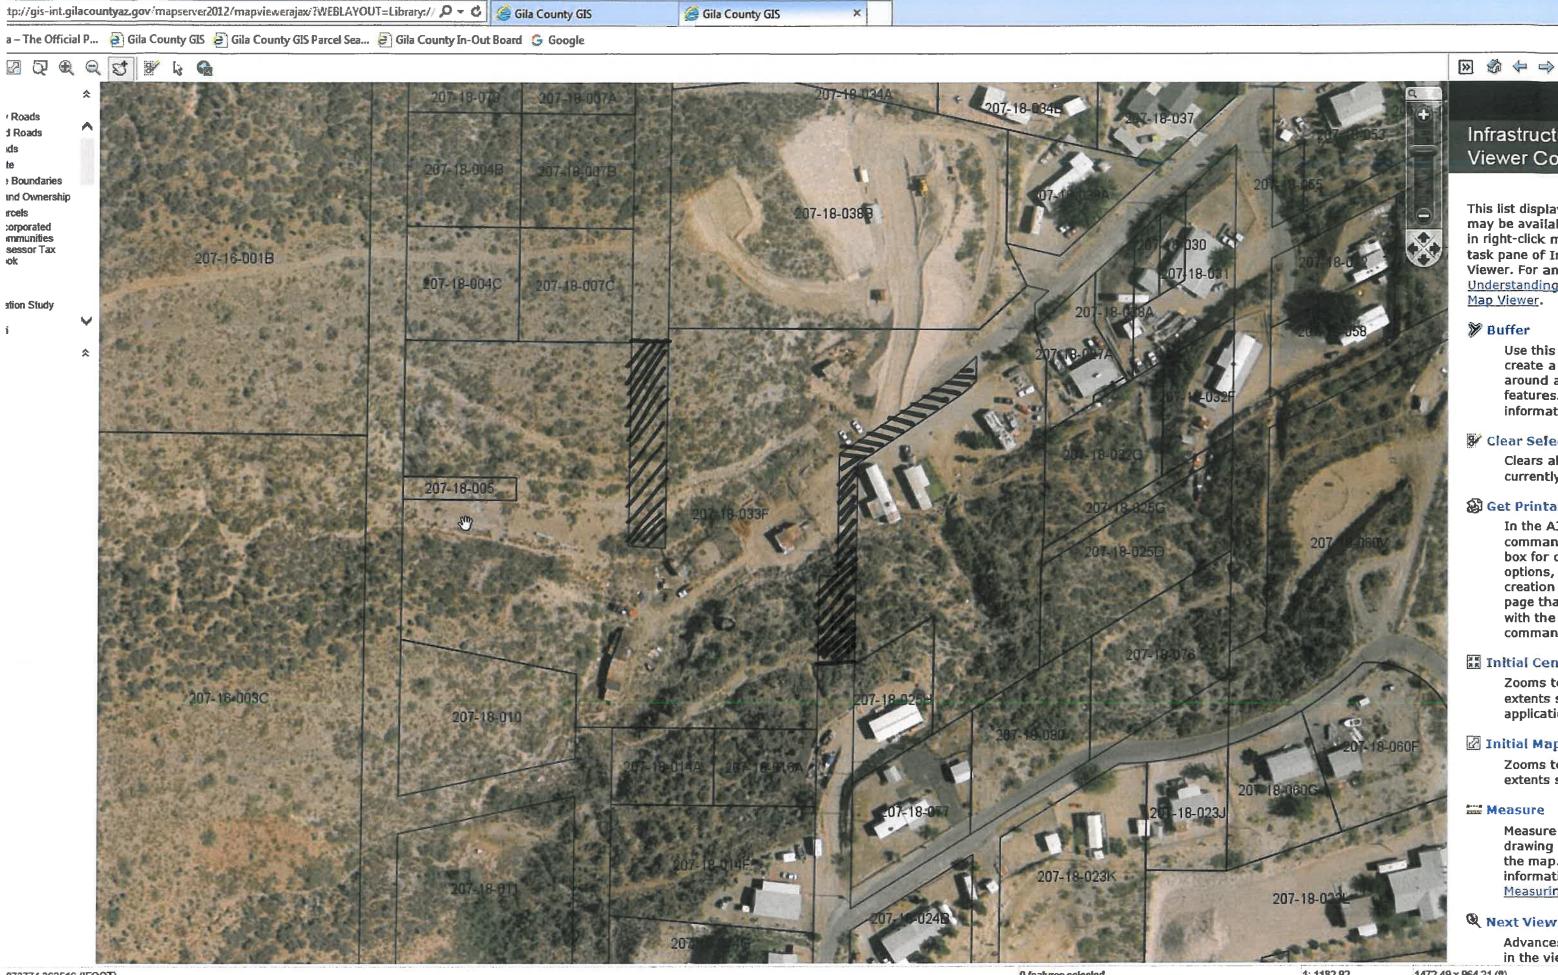

Coplen was abandoned in 1973 by Resolution 72-2-2. A portion of Hobart was abandoned in 1978 by Resolution 78-6-1.

#### Evaluation

Abandoning these roads will not deny anyone access to their property.

#### Conclusion

It is in the best interest of all involved to begin the process to abandon portions of Blake, Coplen, and Hobart Streets.

# Recommendation

It is the recommendation of the Public Works Division Director that the Board begin the process to abandon portions of Blake, Coplen, and Hobart Streets.

# Suggested Motion

Information/Discussion/Action to accept an Application and Citizens' Petition to begin the process to abandon a portion of Blake, Coplen, and Hobart Streets. **(Steve Sanders)** 

#### **Attachments**

<u>Map</u>

<u>Aerial</u>

Plat

Application and Petition





Infrastructure M Viewer Comma

This list displays com: may be available on t in right-click menus, ( task pane of Infrastru Viewer. For an overvio Understanding Infrast Map Viewer.

**B**uffer

Use this comma create a buffer: around a selecte features. For me information, see

**3** Clear Selection

Clears all featur currently selecte

(a) Get Printable Pag

In the AJAX Vie command opens box for choosing options, which I creation of a ne page that you c with the browse command.

Initial Center and

Zooms to the in extents set for t application.

☑ Initial Map View

Zooms to the in extents set for t

Measure

Measure distance drawing line sec the map. For m information, see Measuring.

**Q** Next View

Advances to the in the view histo



# V. APPLICATION AND PETITION

# **Gila County Eng