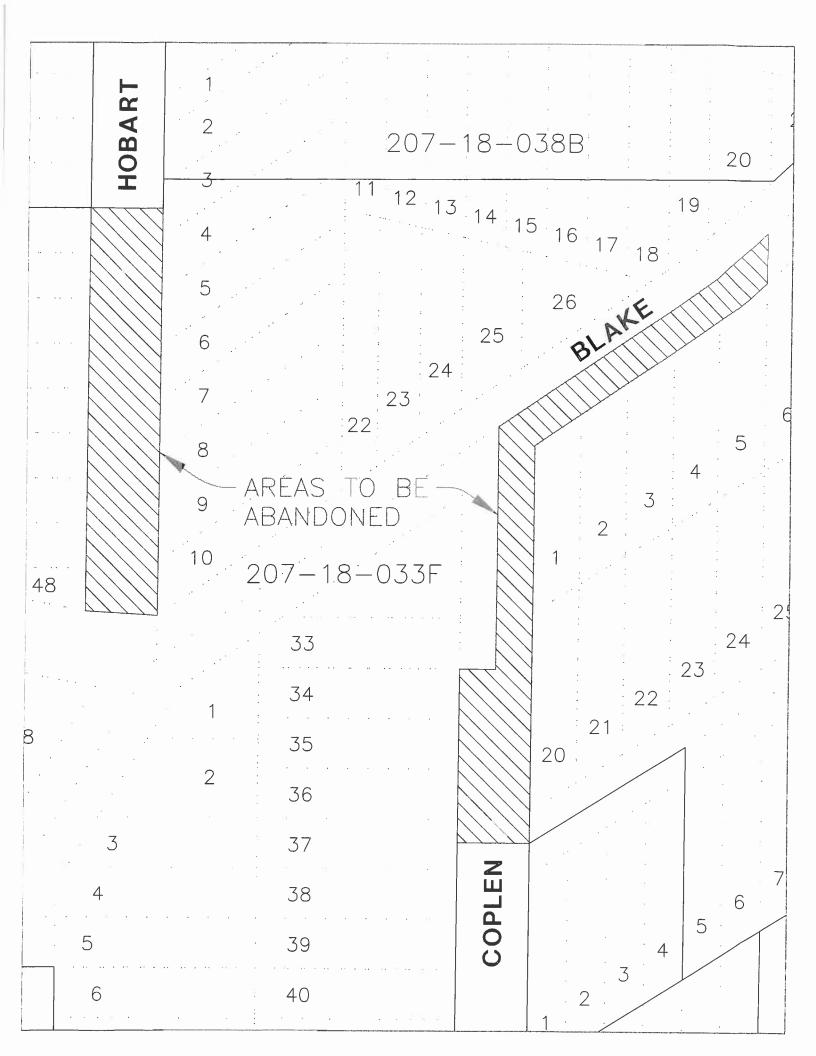

d Coplen was abandoned in 1973 by Resolution 72-2-2. A portion of Hobart was abandoned in 1978 by Resolution 78-6-1.

#### Evaluation

Abandoning these roads will not deny anyone access to their property.

#### Conclusion

It is in the best interest of all involved to begin the process to abandon portions of Blake, Coplen, and Hobart Streets.

# Recommendation

It is the recommendation of the Public Works Division Director that the Board begin the process to abandon portions of Blake, Coplen, and Hobart Streets.

# Suggested Motion

Information/Discussion/Action to accept an Application and Citizens' Petition to begin the process to abandon a portion of Blake, Coplen, and Hobart Streets. **(Steve Sanders)** 

#### **Attachments**

<u>Map</u>

<u>Aerial</u>

Plat

Application and Petition





Infrastructure M Viewer Comma

This list displays com: may be available on t in right-click menus, ( task pane of Infrastru Viewer. For an overvio Understanding Infrast Map Viewer.

**B**uffer

Use this comma create a buffer: around a selecte features. For me information, see

**3** Clear Selection

Clears all featur currently selecte

(a) Get Printable Pag

In the AJAX Vie command opens box for choosing options, which I creation of a ne page that you c with the browse command.

Initial Center and

Zooms to the in extents set for t application.

☑ Initial Map View

Zooms to the in extents set for t

Measure

Measure distance drawing line sec the map. For m information, see Measuring.

**Q** Next View

Advances to the in the view histo



# V. APPLICATION AND PETITION

# **Gila County E