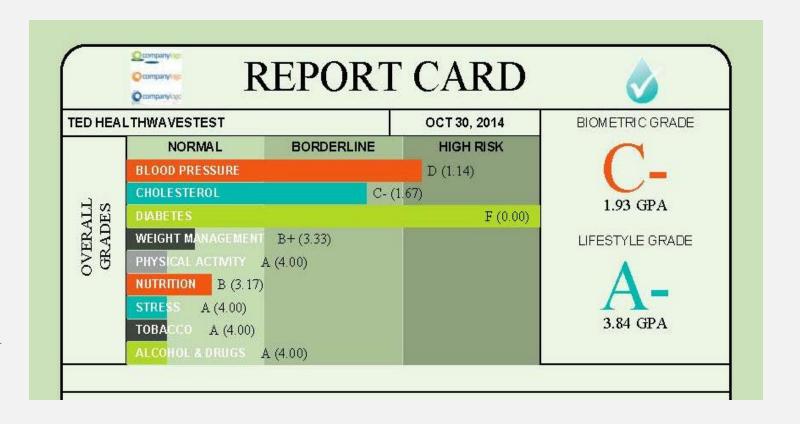

## What's Happening (Overview)?

- New Health Risk Assessment (HRA) and scoring system...
- Paired with:
  - Health Coaches
  - Goals set and progress measured over time
  - FitBits
- Focus on evidence based measurement
  - Biometrics > Self Reporting
- More direct link back to claims data

## Health Risk Assessment

- Results are easy to interpret through a letter grade system
- Provides objective levels of health measure
- Compares biometric data to self-reported data
- Shortened questionnaire
- Online access
- Participate in the HRA to earn a \$10 per pay period premium waiver