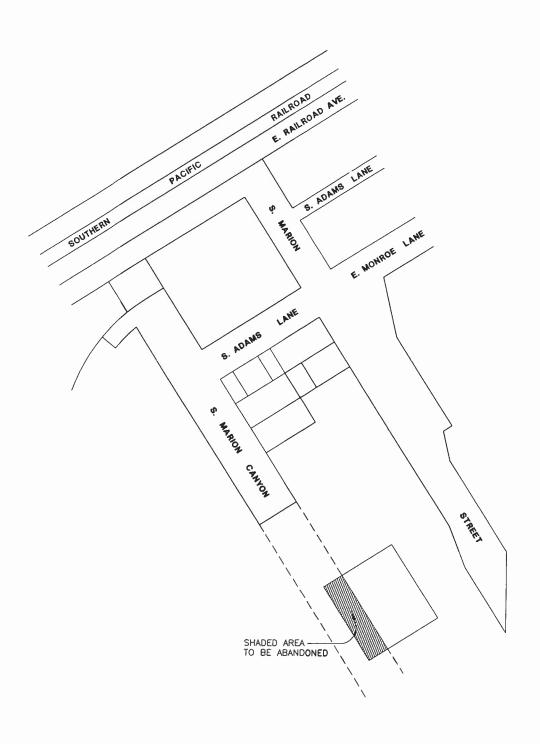

## Request/Subject

Public Sale for a portion of S. Marion Canyon (aka Miami Street) as shown on Official Map No. 25, Gila County Records, Gila County, AZ.

## **Background Information**

On April 7, 2015, during a regular meeting of the Board of Supervisors, the Board gave the approval to begin the process to dispose of an unnecessary public roadway being a portion of S. Marion Canyon (aka Miami Street). Staff began the necessary notifications and public postings of the Board's decision.

There is one parcel of land that abuts the portion of S. Marion Canyon (aka Miami Street) being abandoned. The adjacent landowners have been contacted and given the option to exercise preference rights before the proposed date of the sale or to appear at the public sale and submit a bid for that portion of S. Marion Canyon (aka Miami Street) adjacent to their property.

John and Barbara Stemm have submitted a bid in the amount of \$209 for the portion of S. Marion Canyon (aka Miami Street) adjacent to their property. This bid meets the minimum requirements established by the current Gila County policy on the abandonment of roadways in Gila County.

## Evaluation

S. Marian Canyon (aka Miami Street) was created when Miami Map No. 3, Official Map No. 29, Gila County Records, was recorded in 1910. This portion of the road serves no purpose and does not provide access to anyone in the area.

## Conclusion

Abandonment of this road will not deny anyone access to private property in the area.