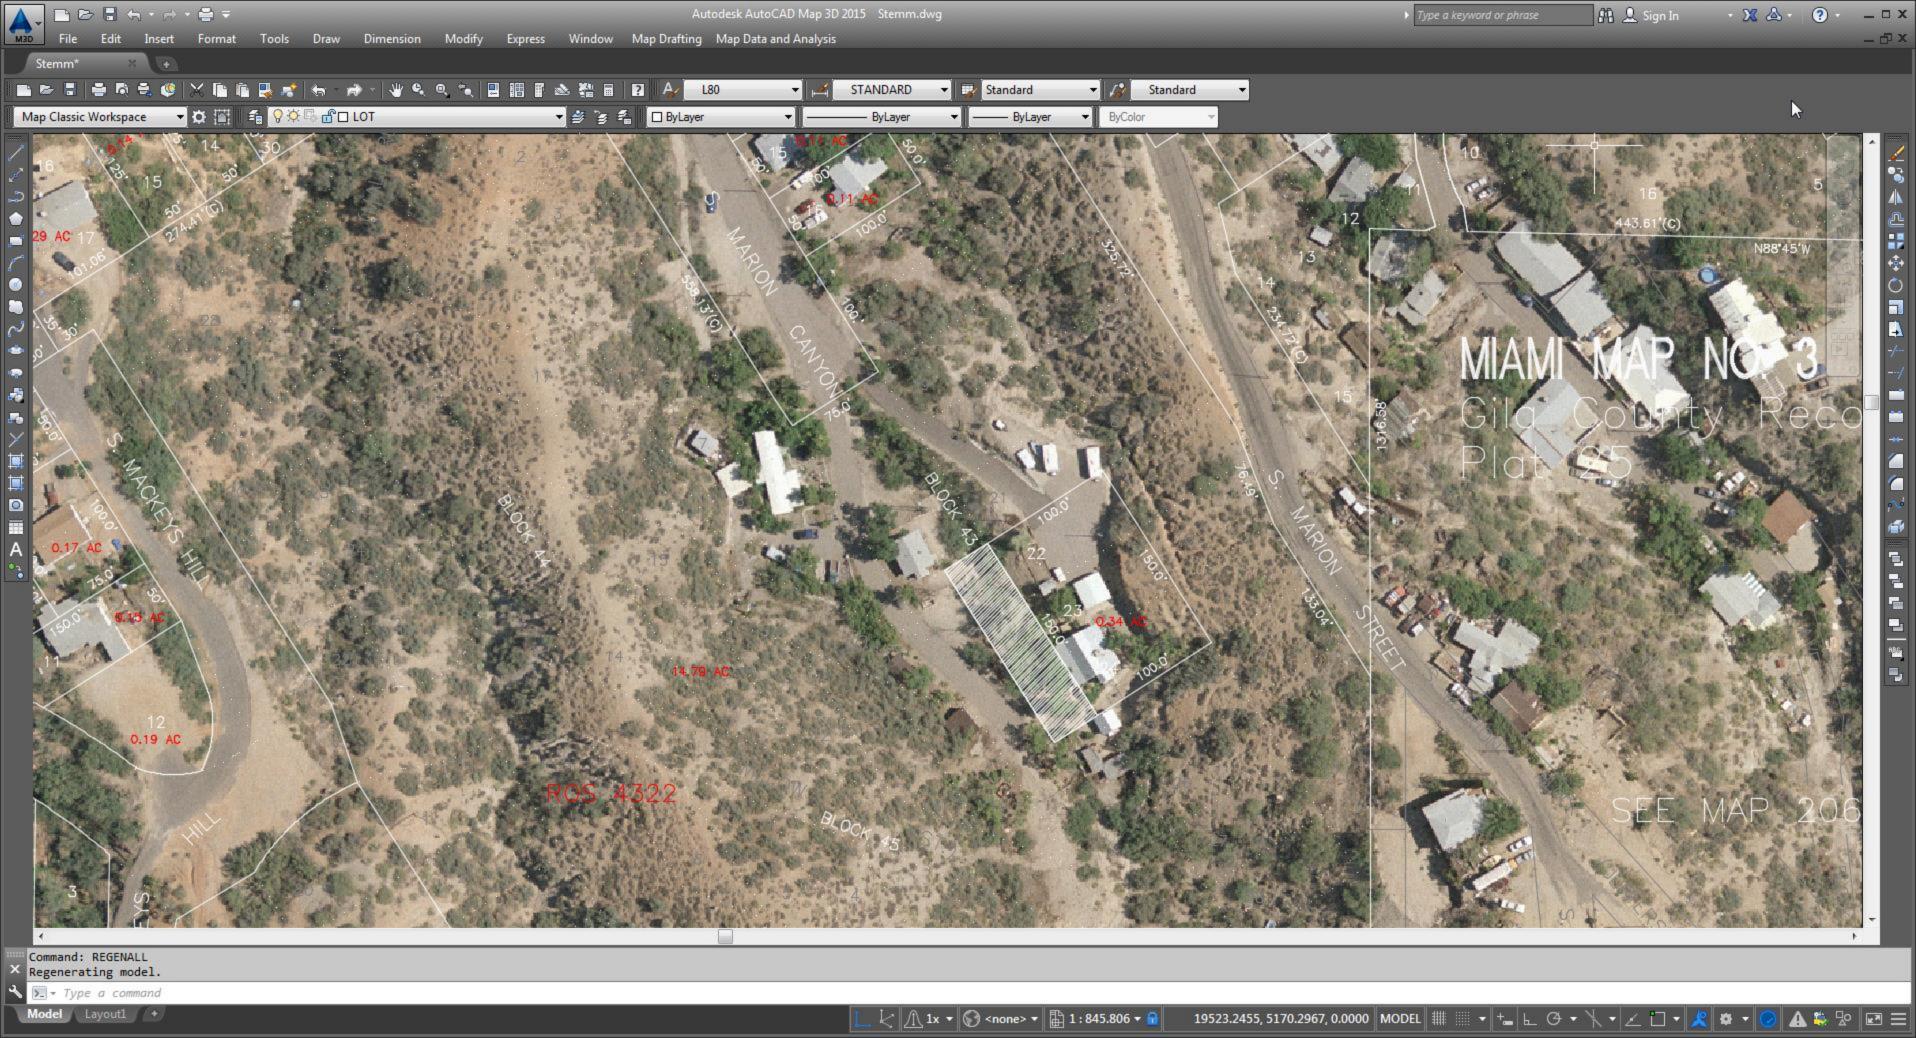

## Request/Subject

Public Sale for a portion of S. Marion Canyon (aka Miami Street) as shown on Official Map No. 25, Gila County Records, Gila County, AZ.

## **Background Information**

On April 7, 2015, during a regular meeting of the Board of Supervisors, the Board gave the approval to begin the process to dispose of an unnecessary public roadway being a portion of S. Marion Canyon (aka Miami Street). Staff began the necessary notifications and public postings of the Board's decision.

There is one parcel of land that abuts the portion of S. Marion Canyon (aka Miami Street) being abandoned. The adjacent landowners have been contacted and given the option to exercise preference rights before the proposed date of the sale or to appear at the public sale and submit a bid for that portion of S. Marion Canyon (aka Miami Street) adjacent to their property.

John and Barbara Stemm have submitted a bid in the amount of \$209 for the portion of S. Marion Canyon (aka Miami Street) adjacent to their property. This bid meets the minimum requirements established by the current Gila County policy on the abandonment of roadways in Gila County.

## Suggested Motion

Information/Discussion/Action for the public sale of a portion of S. Marion Canyon (aka Miami Street) as shown on Official Map No. 25, Gila County Records, and to accept a bid in the amount of \$209 from John and Barbara Stemm for that portion of S. Marion Canyon (aka Miami Street) adjacent to parcel 206-03-175. **(Steve Sanders)** 