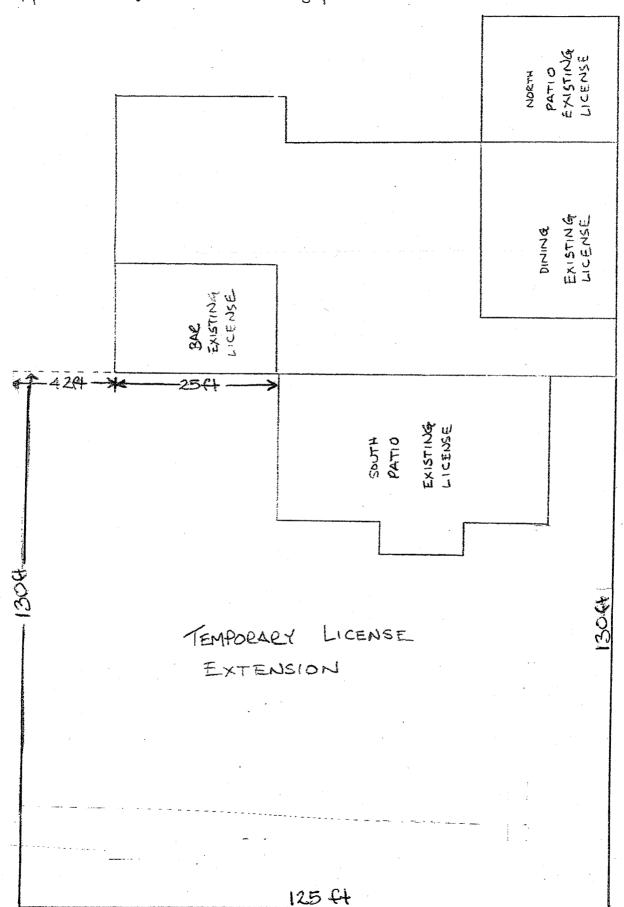

  Morken to temporarily extend the patio area of the Rimside Grill in order to serve liquor in the permitted area and the extended area for the date of October 16, 2010.
- G Approval of an Application for Extension of Approved Premises/Patio Permit submitted by Fred Bridges to temporarily extend the patio area of the Punkin Center Bar in order to serve liquor in that extended area for a Halloween party on October 30, 2010.