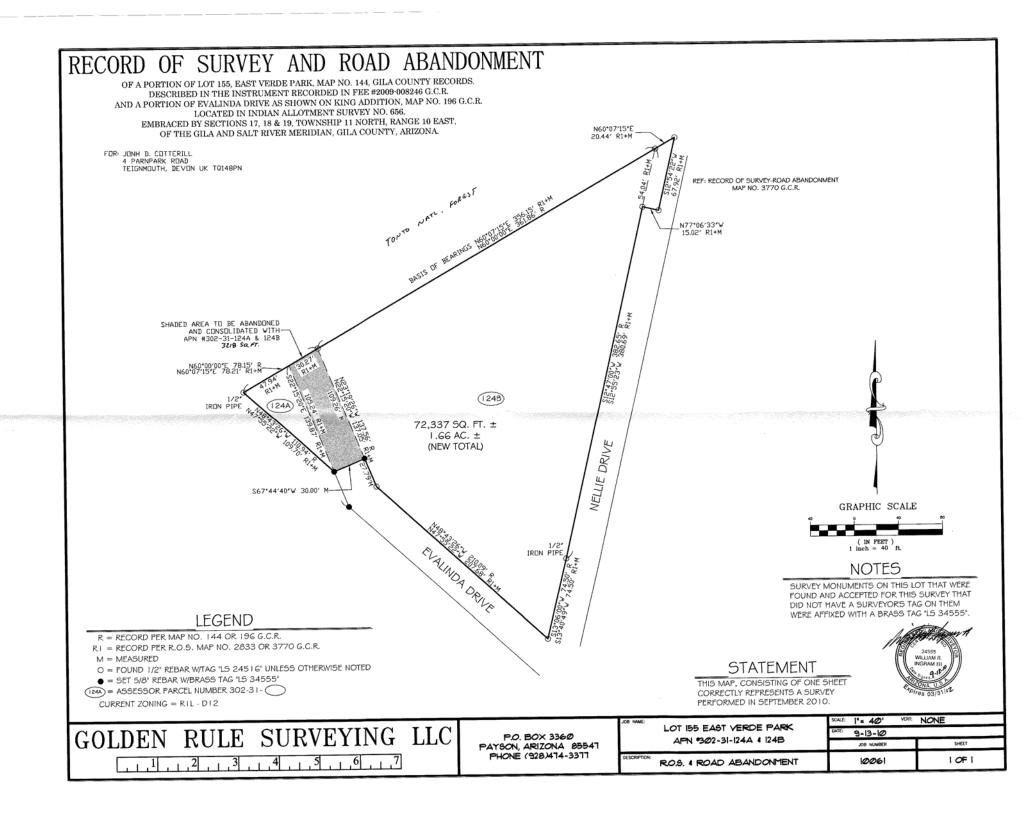

- D Information/Discussion/Action for approval to Approved begin the process to dispose of an unnecessary public roadway shown as a portion of Evalinda Drive in the King Addition Subdivision. (Steve Sanders)
- E Information/Discussion/Action to review all bids Awarded submitted for Request for Sealed Bids No. 062910-1 for the purchase of a used 928Hz wheel loader; award to the lowest, responsible and qualified bidder; and authorize the Chairman's signature on the award contract for the winning bidder. (Steve Stratton)