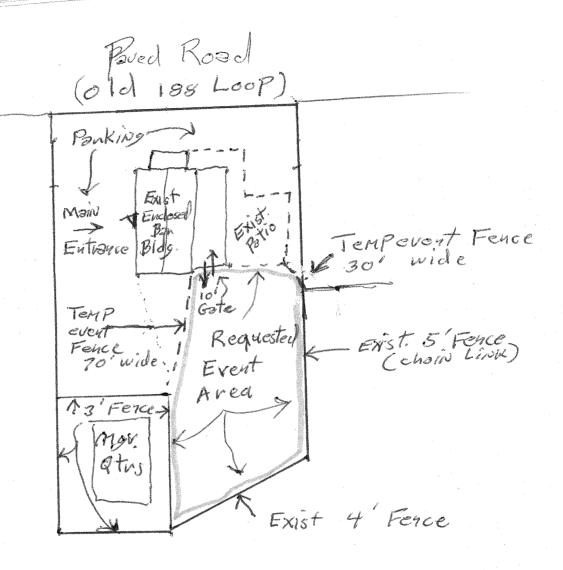

  Morken to temporarily extend the patio area of the Rimside Grill in order to serve liquor in the permitted area and the extended area for the date of October 16, 2010.
- G Approval of an Application for Extension of Approved Premises/Patio Permit submitted by Fred Bridges to temporarily extend the patio area of the Punkin Center Bar in order to serve liquor in that extended area for a Halloween party on October 30, 2010.